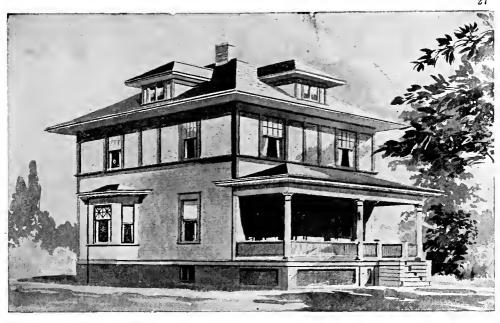

.00

We mail Plans and Specifications the same day order is received.



Design No. 2025

#### PRICE

of Blue Prints, together with a complete set of typewritten specifications is

#### ONLY

# \$5.00

We mail Plans and Specifications the time day order is received.



First Floor Plan



Second Floor Plan

Size: Width, 22 feet; length, 52 feet, exclusive of porch

Blue prints consist of foundation plan; first and second floor plans; front, rear, two side elevations; wall sections and all necessary interior details. Specifications consist of about twenty pages of typewritten matter.

Full and complete working plans and specifications of this house will be furnished for \$5.00. Cost of this house is from about \$1,950.00 to about \$2,200.00, according to the locality in which it is built.



Design No. 2007



First Floor Plan

Second Floor Plan

#### Size: Width, 29 feet 6 inches; length, 33 feet, exclusive of porches

Blue prints consist of basement plan; first and second floor plans; front, rear, two side elevations; wall sections and all necessary interior details Specifications consist of about twenty pages of typewritten matter.

Full and complete working plans and specifications of this house will be furnished for \$5.00. Cost of this house is from about \$2,300.00 to about \$2,550.00, according to the locality in which it is built,

#### \_\_\_\_

PRICE
of Blue
Prints, together with
a complete
set of typewritten
specificaLions is

ONLY

\$5.00

We mail Plans and Specifications the same day order is received.



#### PRICE

of Blue Prints; together with a complete set